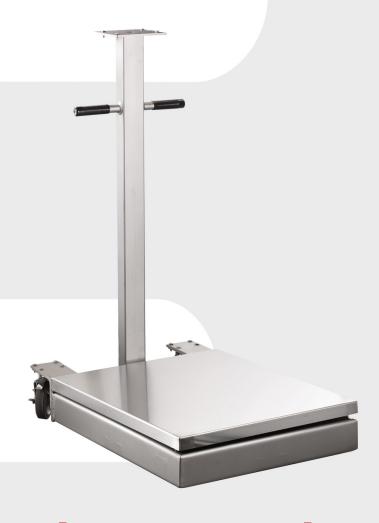

## Weigh-A-Round Portable Platform Scale

Portable Versatile Reliable

The B-TEK Weigh-A-Round Portable Platform Scale is designed for any weighing application where it is more convenient to move the scale than the items being weighed. Designed for the ultimate portability, maneuvering the Weigh-A-Round through tight spaces is easy in any facility!

## Portability

Easily move the scale within your facility with standard inboard wheels and lockable, rear-mount swivel casters

### **Features and Specifications**

- NTEP COC: NON-NTEP
- Type: Portable single-point weighing platform
- Scale Capacity: 100 1,500 lb
- Platform Height: 6 9/16" nominal
- Available Sizes: 24" x 18" and 30" x 24" Custom sizes upon request
- Weighbridge: Heavy duty carbon structural or 304 stainless steel channel base frame and structural tube spider
- (2) fixed in-board and (2) rear mounted swivel wheels
- Platter: 304 Stainless steel
- Load Cell: Anodized aluminum "brick type" single point load cell environmentally sealed (IP67), 350 Ohms, 2.0 mV/V, FM Approved
- Column: 48" tall structural tube column with handle grips and top plate for indicator
- Warranty: 2-year on weighbridge steel structure, 1-year on load cells