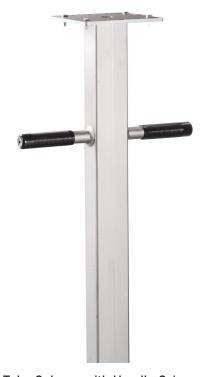

### **Features and Specifications**

- NTEP COC: NON-NTEP
- Type: Portable single-point weighing platform
- Scale Capacity: 100 1,500 lb
- Platform Height: 6 9/16" nominal
- Available Sizes: 24" x 18" and 30" x 24" Custom sizes upon request
- Weighbridge: Heavy duty carbon structural or 304 stainless steel channel base frame and structural tube spider
- (2) fixed in-board and (2) rear mounted swivel wheels
- Platter: 304 Stainless steel
- Load Cell: Anodized aluminum "brick type" single point load cell environmentally sealed (IP67), 350 Ohms, 2.0 mV/V, FM Approved
- Column: 48" tall structural tube column with handle grips and top plate for indicator
- Warranty: 2-year on weighbridge steel structure, 1-year on load cells

Hermetically sealed stainless steel load cells

Bolt on Tube Column with Handle Grips and Top Plate

Standard Lockable, Rear-Mount Swivel Casters