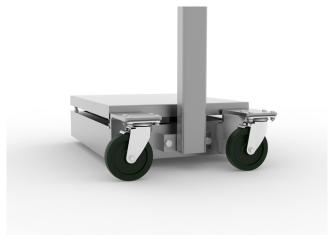

## Portability

Easily move the scale within your facility with standard inboard wheels and lockable, rear-mount swivel casters

Hermetically sealed stainless steel load cells

Bolt on Tube Column with Handle Grips and Top Plate

Standard Lockable, Rear-Mount Swivel Casters