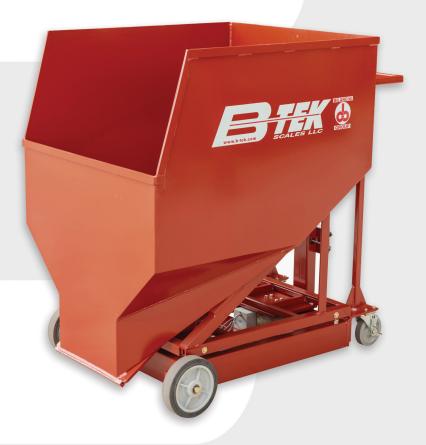

## Hopper Scale Floor Scale

Versatile Durable Portable

From fertilizers to grains, the B-TEK Hopper Scale is the perfect fit and solution for agriculture customers. B-TEK's Hopper Scale will improve mixing accuracy and save time and labor.

B-TEK's Hopper Scale features a 12-cubic foot capacity hopper set on dual single point load cells. It has a capacity of 1,000 lbs. The loaded product weight is displayed on a weight indicator with a rechargeable battery, stainless steel housing and LCD backlit display.

Heavy-Duty Construction Heavy gauge steel construction ensures long-lasting durability

#### Portable

Fixed front, and rear swivel casters for increased maneuverability

Quick Discharge Slide Gate Manually controlled and ideal for single-operator use