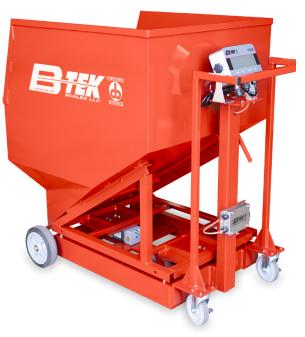

B-TEK's Hopper Scale features a 12-cubic foot capacity hopper set on dual single point load cells. It has a capacity of 1,000 lbs. The loaded product weight is displayed on a weight indicator with a rechargeable battery, stainless steel housing and LCD backlit display.

#### **Specifications**

- •NTEP COC: 23-091
- -1,000 lb. capacity
- 12 cu/ft hopper capacity
- -Lever actuated slide gate
- Front/Bottom material discharge
- All steel construction
- Acrylic alkyd enamel paint
- Fixed front wheels and swivel rear wheels
- Dual load cell design
- T103SB stainless steel indicator included
- -70-hour, built-in rechargeable battery
- •1" backlit LCD display