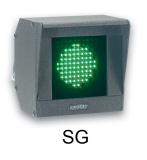

## **Traffic Control**

The SG Series of remotes can be used to control traffic with any simple open/close switch or by encoding a character into the data stream of a smart indicator that triggers the 3.5" diameter RED and GREEN lights. LED technology allows the RED and GREEN LEDs to be integrated into the enclosure for a less obtrusive design.

Standard units come equipped to accept 110-240 VAC and data signals in the form of RS232, RS422/485, and current loop.

SBL-2SG

The SBL-2 SG has all the same features as the larger stop and go units but with a smaller, 2" diameter red and green traffic light.

## Remotes

SG SBL-2SG SBL-4SG SBL-6SG