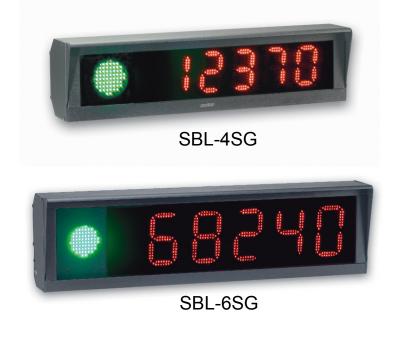

## **Traffic Control**

The SG Series of remotes can be used to control traffic with any simple open/close switch or by encoding a character into the data stream of a smart indicator that triggers the 3.5" diameter RED and GREEN lights. LED technology allows the RED and GREEN LEDs to be integrated into the enclosure for a less obtrusive design.

Standard units come equipped to accept 110-240 VAC and data signals in the form of RS232, RS422/485, and current loop.

SBL-2SG

The SBL-2 SG has all the same features as the larger stop and go units but with a smaller, 2" diameter red and green traffic light.

## Remotes

SG SBL-2SG SBL-4SG SBL-6SG