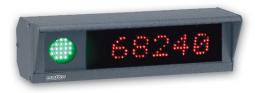

Standard units come equipped to accept 110-240 VAC and data signals in the form of RS232, RS422/485, and current loop.

SBL-2SG

The SBL-2 SG has all the same features as the larger stop and go units but with a smaller, 2" diameter red and green traffic light.

## Remotes

SG SBL-2SG SBL-4SG SBL-6SG