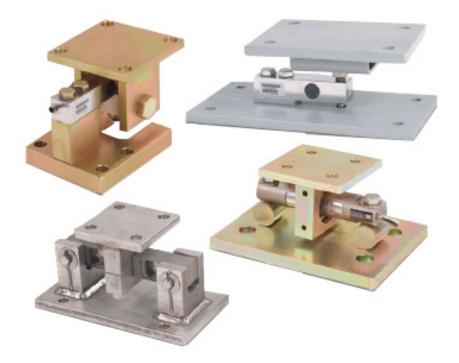

## LOAD CELL TANK MOUNTS

B-TEK Scales, LLC offers a variety of load cell tank mount assemblies. Kits are available with gross capacities from 1,000 to 400,000 lb and are produced in zinc-plated tool steel, stainless steel, and hermetically-sealed stainless steel. Factory-mutual approved load cells can also be supplied. B-TEK's tank mount assemblies are constructed to provide the highest level of accuracy, repeatability, and long-life performance.

#### LCMT SERIES

- Per module capcities from 1,000 to 20,000 lb
- Epoxy painted carbon or stainless steel construction
- IP67-rated shear beam load cell with 20 ft cable
- Mount assembly is self-checking, self-centering, and has anti-tip protection

#### SETM SERIES

- Per module capcities from 500 to 10,000 lb
- Zinc-plated carbon or stainless steel construction
- IP67-rated shear beam load cell with 20 ft cable
- · Mount assembly is self-checking and self-centering

#### **DETM SERIES**

- Per module capcities from 1,000 to 75,000 lb
- Zinc-plated carbon or stainless steel construction
- IP67-rated double ended load cell with 30 ft cable
- · Mount assembly is self-checking and self-centering

#### **EZTM SERIES**

- Per module capcities from 5,000 to 150,000 lb
- Zinc-plated carbon or stainless steel construction
- IP67-rated double ended load cell with 30 ft cable
- · Mount assembly is self-checking and self-centering