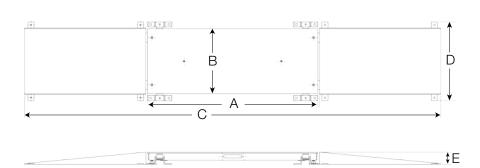

## **PART NUMBER/PRICE**

| PART # | DESCRIPTION                | DIMENSIONS        | EST. SHIP<br>WEIGHT | PRICE   |
|--------|----------------------------|-------------------|---------------------|---------|
| 107637 | 60,000 lb (30,000 lb each) | 32 x 205.5 x 6 in | 3,600 lb            | Consult |