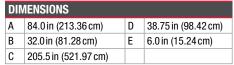

## **PART NUMBER/PRICE**

| PART # | DESCRIPTION                | DIMENSIONS        | EST. SHIP<br>WEIGHT | PRICE   |
|--------|----------------------------|-------------------|---------------------|---------|
| 107637 | 60,000 lb (30,000 lb each) | 32 x 205.5 x 6 in | 3,600 lb            | Consult |